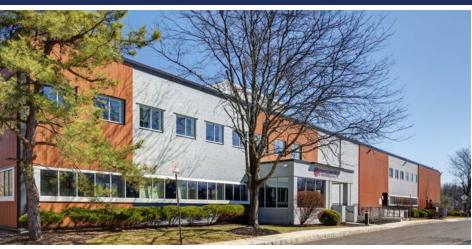

## BUILDING **HIGHLIGHTS**

Nestled in the bucolic Princeton suburbs lies 2 Princess Road, a 2-story Outpatient Medical Building that recently underwent a \$3 million capital improvements campaign.

### Upgrades that current and future tenants will enjoy include:

- Redesigned building facade to a new modern look
- New tenant lounge with work stations, snacks, and drinks
- Fully renovated interior common areas and restrooms with new fixtures and finishes
- All new HVAC systems for common areas and tenant suites