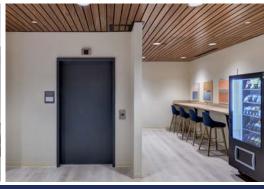

### Upgrades that current and future tenants will enjoy include:

- Redesigned building facade to a new modern look
- New tenant lounge with work stations, snacks, and drinks
- Fully renovated interior common areas and restrooms with new fixtures and finishes
- All new HVAC systems for common areas and tenant suites

#### **Building Amenities**

Dedicated Maintenance Technician

Signage Opportunity

Conferencing Facility