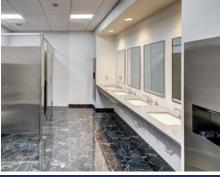

### Upgrades that current and future tenants will enjoy include:

- Redesigned building facade to a new modern look
- New tenant lounge with work stations, snacks, and drinks
- Fully renovated interior common areas and restrooms with new fixtures and finishes
- All new HVAC systems for common areas and tenant suites