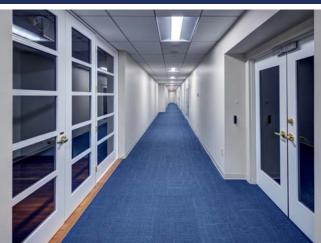

### Upgrades that current and future tenants will enjoy include:

- Redesigned building facade to a new modern look
- New tenant lounge with work stations, snacks, and drinks
- Fully renovated interior common areas and restrooms with new fixtures and finishes
- All new HVAC systems for common areas and tenant suites