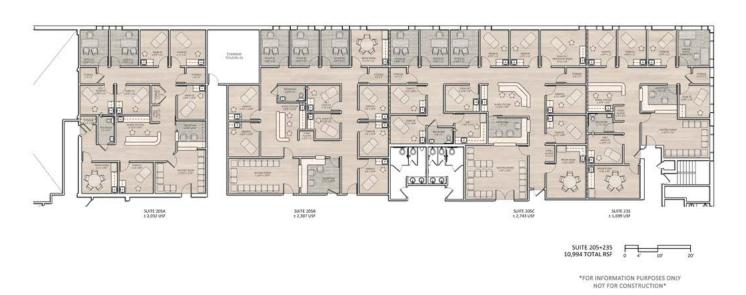

## FLOOR PLANS

#### **Medical Suites Divisible to 1500 SF**

#### **Medical Suite Layouts**