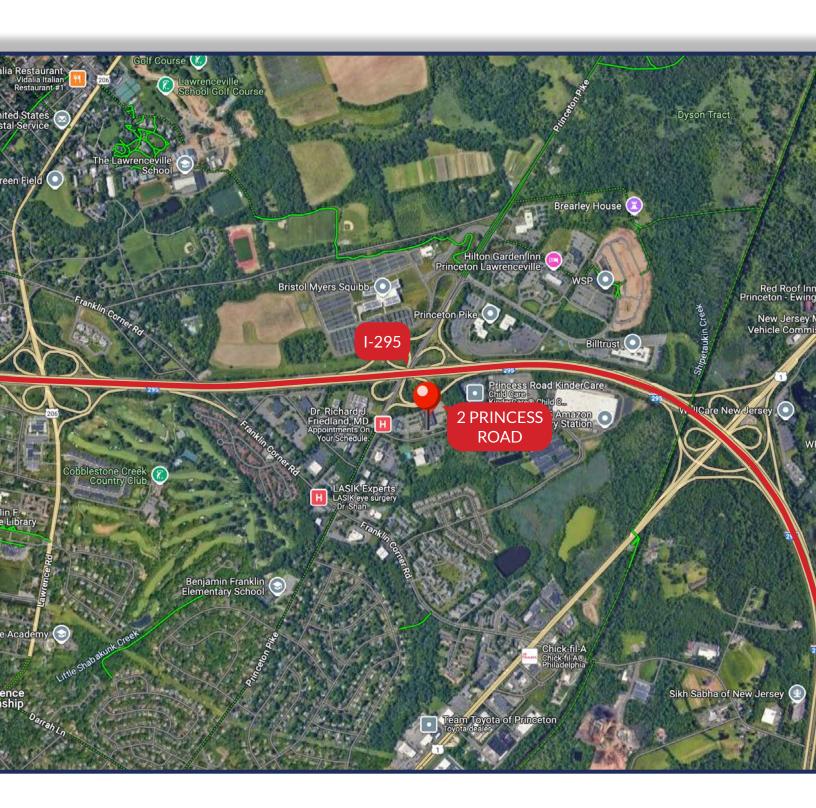

## OUR **LOCATION**

#### **Outstanding Location**

- ¼ mile to the Interstate 295 interchange at Princeton Pike
- Easy access to Route 1, Route 206,
  Princeton Pike
- 7.5 miles to the Penn Medicine Princeton Medical Campus
- 6.8 miles to the Capital Health Hopewell Medical Campus