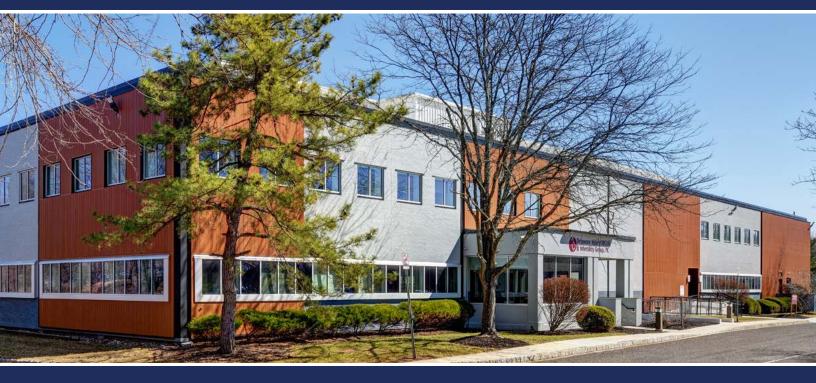

## BUILDING **HIGHLIGHTS**

Nestled in the bucolic Princeton suburbs lies 2 Princess Road, a 2-story Outpatient Medical Building that recently underwent a \$3 million capital improvements campaign.

### Upgrades that current and future tenants will enjoy include:

- Redesigned building facade to a new modern look
- New tenant lounge with work stations, snacks, and drinks
- Fully renovated interior common areas and restrooms with new fixtures and finishes
- All new HVAC systems for common areas and tenant suites