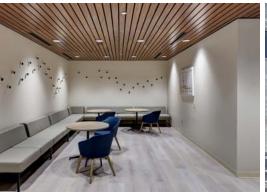

### Upgrades that current and future tenants will enjoy include:

- Redesigned building facade to a new modern look
- New tenant lounge with work stations, snacks, and drinks
- Fully renovated interior common areas and restrooms with new fixtures and finishes
- All new HVAC systems for common areas and tenant suites