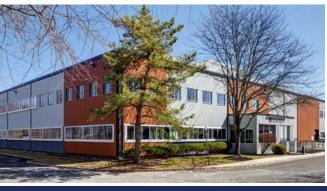

## BUILDING **HIGHLIGHTS**

Nestled in the bucolic Princeton suburbs lies 2 Princess Road, a 2-story Outpatient Medical Building that recently underwent a \$3 million capital improvements campaign.

#### Size & Layout:

Building Size: 71,733 SF Typical Floor: 32,839 SF

Stories: 2