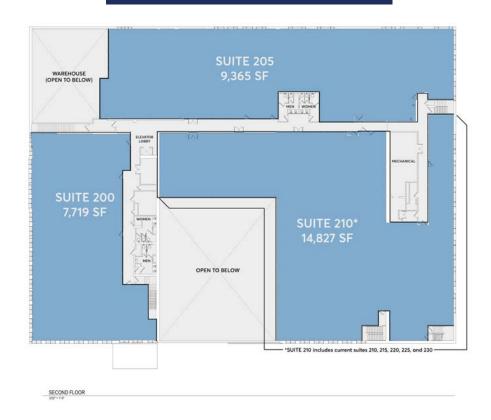

## FLOOR PLANS

#### **Medical Suites Divisible to 1500 SF**

#### **Medical Suite Layouts**