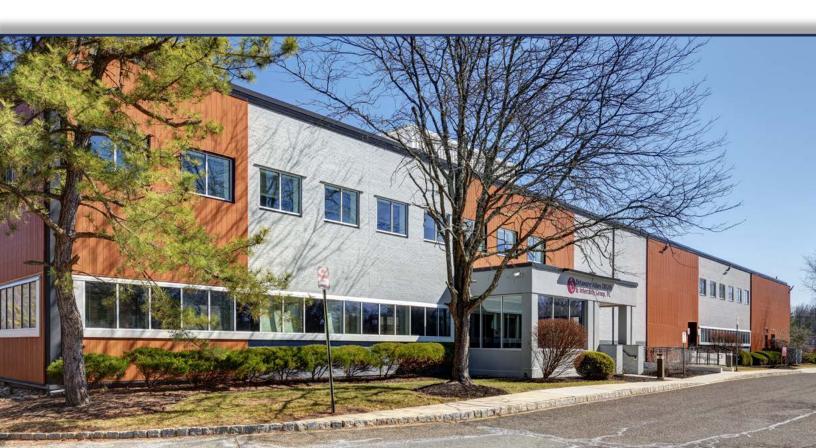

## BUILDING **HIGHLIGHTS**

Nestled in the bucolic Princeton suburbs lies 2 Princess Road, a 2-story Outpatient Medical Building that recently underwent a \$3 million capital improvements campaign.

### Upgrades that current and future tenants will enjoy include:

- Redesigned building facade to a new modern look
- New tenant lounge with work stations, snacks, and drinks
- Fully renovated interior common areas and restrooms with new fixtures and finishes
- All new HVAC systems for common areas and tenant suites